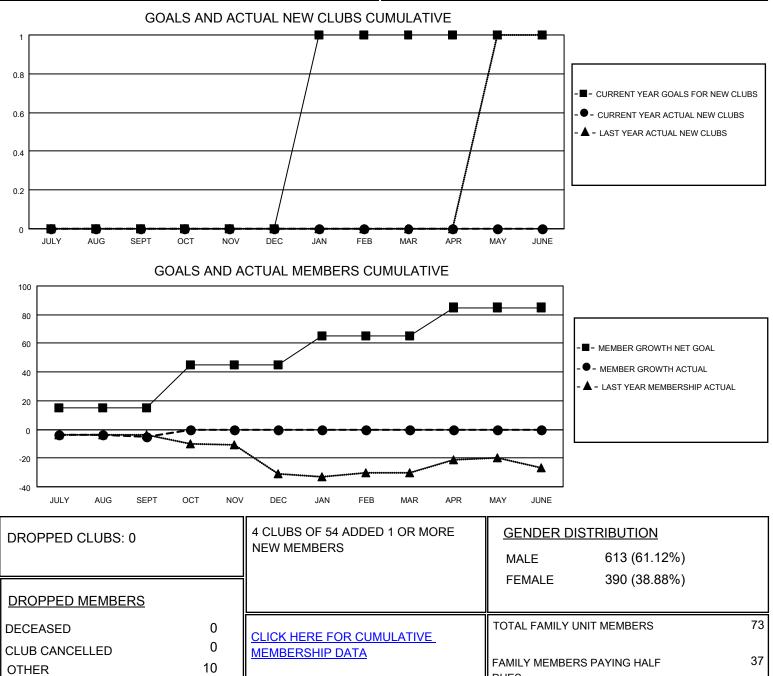

## LOCATION POLAND

District 121

Results as of: 9/30/2020

| Clubs                 |               |           |               | Members               |                        |                         |                                                    |
|-----------------------|---------------|-----------|---------------|-----------------------|------------------------|-------------------------|----------------------------------------------------|
| RESULTS FOR 2020-2021 |               |           |               | RESULTS FOR 2020-2021 |                        |                         |                                                    |
| QUARTER               | NEW CLUB GOAL | NEW CLUBS | DROPPED CLUBS | QUARTER               | BER GROWTH NET<br>GOAL | MEMBER GROWTH<br>ACTUAL | DROPPED<br>MEMBERS ACTUAL<br>(including transfers) |
| JULY/AUG/SEPT         | 0             | 0         | 0             | JULY/AUG/SEPT         | 15                     | 5                       | 10                                                 |
| OCT/NOV/DEC           | 0             | 0         | 0             | OCT/NOV/DEC           | 30                     | 0                       | 0                                                  |
| JAN/FEB/MAR           | 1             | 0         | 0             | JAN/FEB/MAR           | 20                     | 0                       | 0                                                  |
| APR/MAY/JUNE          | 0             | 0         | 0             | APR/MAY/JUNE          | 20                     | 0                       | 0                                                  |